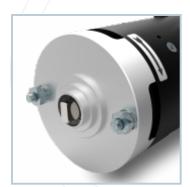

### **G Series (Magnet Motor)**

81 mm (3.2 Inch) Diameter 150W to 800W

#### **Options for**

- Thermal Switch
- Starter Switch
- Key Shaft
- Pinion (Gear) Shaft
- Customize Flange
- Open Case
   (No Drive Side Flange)