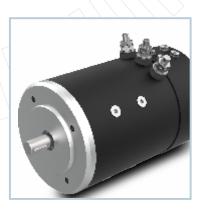

#### **HP Series** (Series, Compound, Split Field Series)

114 mm (4.5 Inch) Diameter 1kW to 2.2W

#### **Options for**

- Thermal Switch
- Starter Switch (Normal or Trombetta)
- Open Case
   (No Drive Side Flange)
- Key Shaft
- Tongue Shaft
- Slotted Shaft
- Pinion (Gear) Shaft
- Customize Flange
- SAE Pump Mounting Flange/Shaft
- With Fan (Extended duty Cycle)
- Bi-direction (Split Field Series)