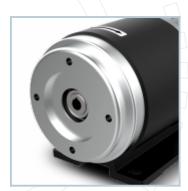

#### **HP Series** (Series, Compound, Split Field Series)

114 mm (4.5 Inch) Diameter 1kW to 2.2W

#### **Options for**

- Thermal Switch
- Starter Switch (Normal or Trombetta)
- Open Case
   (No Drive Side Flange)
- Key Shaft
- Tongue Shaft
- Slotted Shaft
- Pinion (Gear) Shaft
- Customize Flange
- SAE Pump Mounting Flange/Shaft
- With Fan (Extended duty Cycle)
- Bi-direction (Split Field Series)