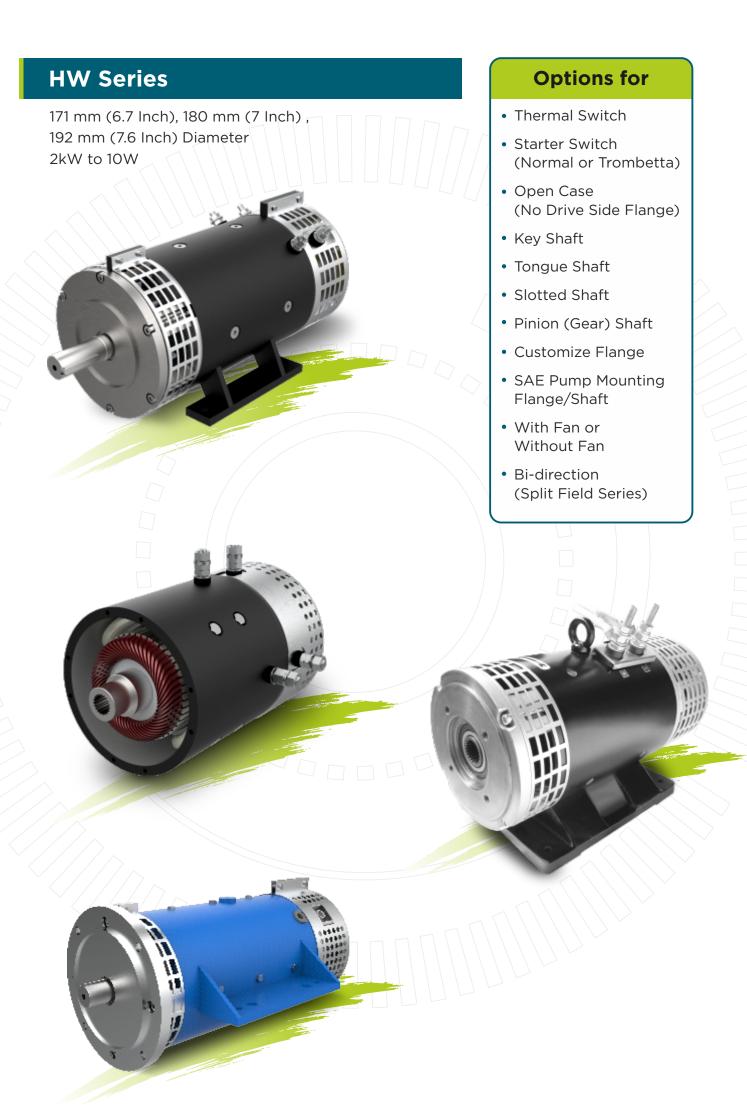

#### **HP Series** (Series, Compound, Split Field Series)

114 mm (4.5 Inch) Diameter 1kW to 2.2W

#### **Options for**

- Thermal Switch
- Starter Switch (Normal or Trombetta)
- Open Case
   (No Drive Side Flange)
- Key Shaft
- Tongue Shaft
- Slotted Shaft
- Pinion (Gear) Shaft
- Customize Flange
- SAE Pump Mounting Flange/Shaft
- With Fan (Extended duty Cycle)
- Bi-direction (Split Field Series)