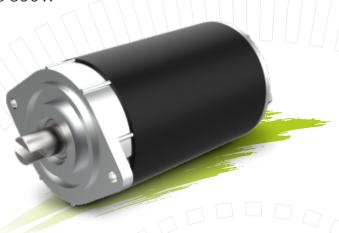

### **G Series (Magnet Motor)**

81 mm (3.2 Inch) Diameter 150W to 800W

#### **Options for**

- Thermal Switch
- Starter Switch
- Key Shaft
- Pinion (Gear) Shaft
- Customize Flange
- Open Case
   (No Drive Side Flange)