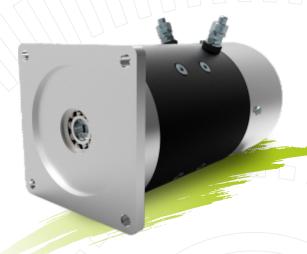

#### **BT Series**

125 mm (4.9 Inch) Diameter 2kW to 3W

#### **Options for**

- Thermal Switch
- Starter Switch (Normal or Trombetta)
- Open Case (No Drive Side Flange)
- Key Shaft
- Tongue Shaft
- Slotted Shaft
- Pinion (Gear) Shaft
- Customize Flange
- SAE Pump Mounting Flange/Shaft
- With Fan or Without Fan
- Bi-direction (Split Field Series)