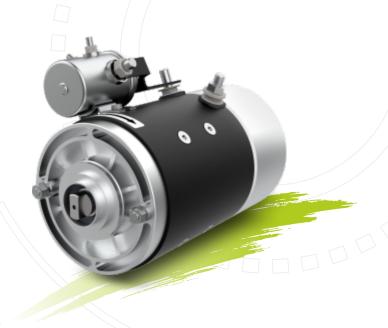

#### **HP Series** (Series, Compound, Split Field Series)

114 mm (4.5 Inch) Diameter 1kW to 2.2W

#### **Options for**

- Thermal Switch
- Starter Switch (Normal or Trombetta)
- Open Case
   (No Drive Side Flange)
- Key Shaft
- Tongue Shaft
- Slotted Shaft
- Pinion (Gear) Shaft
- Customize Flange
- SAE Pump Mounting Flange/Shaft
- With Fan (Extended duty Cycle)
- Bi-direction (Split Field Series)