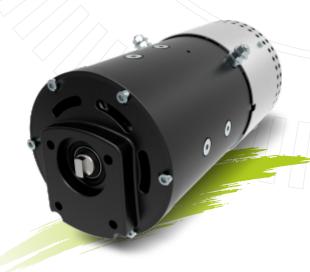

#### **BT Series**

125 mm (4.9 Inch) Diameter 2kW to 3W

#### **Options for**

- Thermal Switch
- Starter Switch (Normal or Trombetta)
- Open Case (No Drive Side Flange)
- Key Shaft
- Tongue Shaft
- Slotted Shaft
- Pinion (Gear) Shaft
- Customize Flange
- SAE Pump Mounting Flange/Shaft
- With Fan or Without Fan
- Bi-direction (Split Field Series)