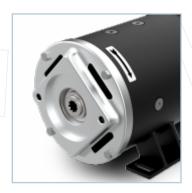

Compound, Split Field Series)

114 mm (4.5 Inch) Diameter 1kW to 2.2W



#### **Options for**

- Thermal Switch
- Starter Switch (Normal or Trombetta)
- Open Case
   (No Drive Side Flange)
- Key Shaft
- Tongue Shaft
- Slotted Shaft
- Pinion (Gear) Shaft
- Customize Flange
- SAE Pump Mounting Flange/Shaft
- With Fan (Extended duty Cycle)
- Bi-direction (Split Field Series)







#### **BT Series**

125 mm (4.9 Inch) Diameter 2kW to 3W



#### **Options for**

- Thermal Switch
- Starter Switch (Normal or Trombetta)
- Open Case (No Drive Side Flange)
- Key Shaft
- Tongue Shaft
- Slotted Shaft
- Pinion (Gear) Shaft
- Customize Flange
- SAE Pump Mounting Flange/Shaft
- With Fan or Without Fan
- Bi-direction (Split Field Series)







### **FT Series**

151 mm (5.9 lnch) Diameter 2kW to 4W









# DC MOTORS FOR INDUSTRIAL APPLICATIONS

www.rotomag.com



SURFACE & SUBMERSIBLE SOLAR PUMPS

www.rotosol.solar



AC MOTORS AND GEARBOXES

www.rotomotive.com



PLANETARY & CYCLODIAL GEARBOXES

www.cyplagear.com



#### **ROTOMAG MOTORS & CONTROLS PVT LTD**

2102/03 & 04, GIDC, Vitthal Udhyognagar, Near Anand - 388121, Gujarat, India

**Phone**: +91 92746 84894 / +91 93771 73406

Email: sales@rotomag.com
Web: www.rotomag.com





# DC MOTORS FOR INDUSTRIAL APPLICATIONS

www.rotomag.com



SURFACE & SUBMERSIBLE SOLAR PUMPS

www.rotosol.solar



AC MOTORS AND GEARBOXES

www.rotomotive.com



PLANETARY & CYCLODIAL GEARBOXES

www.cyplagear.com



#### **ROTOMAG ENERTEC LIMITED**

(Formerly known as Rotomag Motors and Controls Pvt. Ltd.) 2102/03 & 04, GIDC, Vitthal Udhyognagar, Near Ana