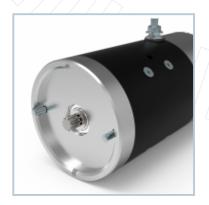

#### **BT Series**

125 mm (4.9 Inch) Diameter 2kW to 3W

#### **Options for**

- Thermal Switch
- Starter Switch (Normal or Trombetta)
- Open Case (No Drive Side Flange)
- Key Shaft
- Tongue Shaft
- Slotted Shaft
- Pinion (Gear) Shaft
- Customize Flange
- SAE Pump Mounting Flange/Shaft
- With Fan or Without Fan
- Bi-direction (Split Field Series)